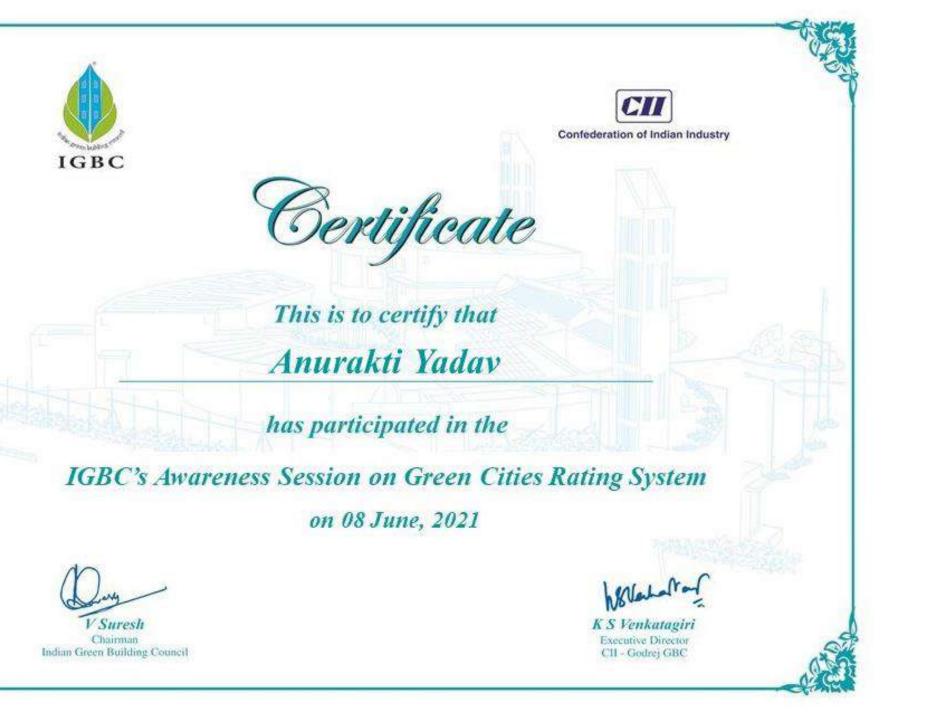

Dlash.

Ar. Manali Deshmukh Vice Principal

Dr. Poorva Keskar Principal

Dr. Pooja Misal Founder Director

This is to certify that Mr./Ms. Ar. Anurakti Yadav has successfully participated in Upskilling by interacting with contemporary architects organized by SMEF's Brick School of Architecture, Pune