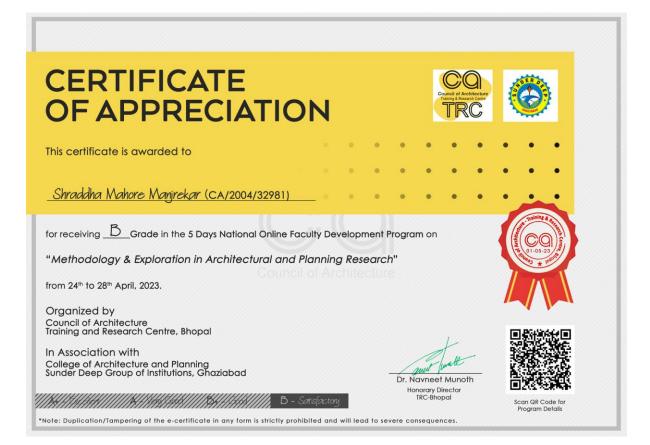

Dlash.

Ar. Manali Deshmukh Vice Principal

Dr. Poorva Keskar Principal

Dr. Pooja Misal Founder Director

This is to certify that Mr./Ms. <u>Ar. Shraddha Manjrekar</u> has successfully participated in <u>FDP on Exploring SPSS and Excel in Architectural Research</u> organized by SMEF's Brick School of Architecture, Pune in association with Dr. Sujata Karve on June 28th 2023.