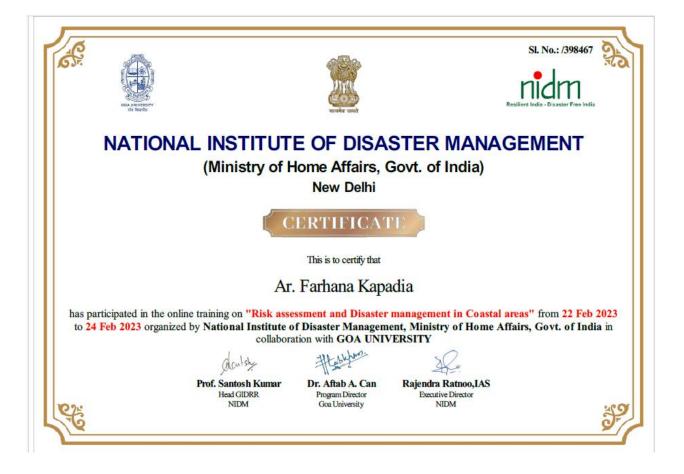

Dlash.

Ar. Manali Deshmukh Vice Principal

Dr. Poorva Keskar Principal

Dr. Pooja Misal Founder Director

This is to certify that Mr./Ms. <u>Ar. Farhana Kapadia</u> has successfully participated in <u>FDP on Exploring SPSS and Excel in Architectural Research</u> organized by SMEF's Brick School of Architecture, Pune in association with Dr. Sujata Karve on June 28th 2023.