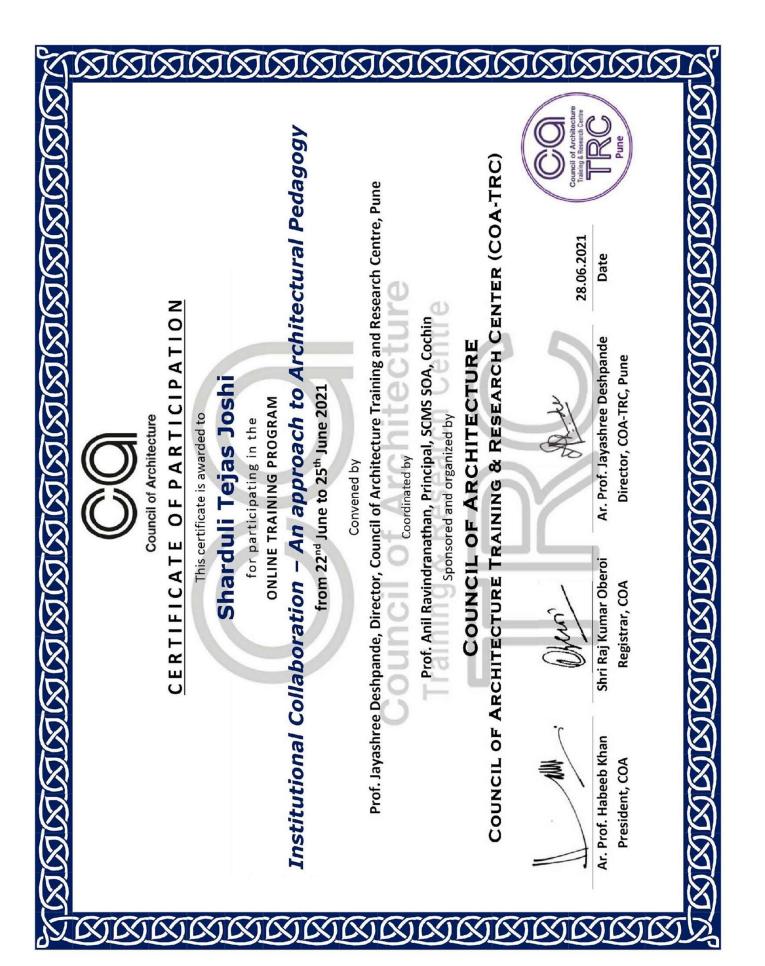

| Ar. Prof. Habeeb Khan Shri Raj Kumar Oberoi Ar. Prof. Jayashree Deshpande Date<br>President, COA Registrar, COA Director, COA-TRC, Pune | $\mathbb{R}$           |  |  |
| X                                   |                                                                                                                                         | 2                      |  |  |
| K                                   |                                                                                                                                         | $(\underline{\aleph})$ |  |  |
| <u>NANANANANANANANANANANANANANA</u> |                                                                                                                                         |                        |  |  |







### College of Engineering Pune

(An Autonomous Institute of Govt. of Maharashtra)

Civil Engineering Department Town Planning Section

### Two Days Workshop on "Awareness of Social Audits for Development Projects "

### Certificate of Participation

This is to certify that,

Shraddha Manjrekar

has participated in the two days workshop on "Awareness of Social Audits for Development Projects " organized by Town Planning Section, Civil Engineering Department College of Engineering ,Pune From 21st to 22nd October 2021

ALL

Prof. B.B. Ahuja

Director

COEP

manale

Dr. M. S. Ranadive

Professor and Head

COEP

Neha Verma Madan

Dr. Arati S. Petkar Convenor COEP

Ms. Neha Verma Madan Convenor COEP



### **Certificate of Achievement**

Awarded to

#### Shraddha Gurjar

for successful co