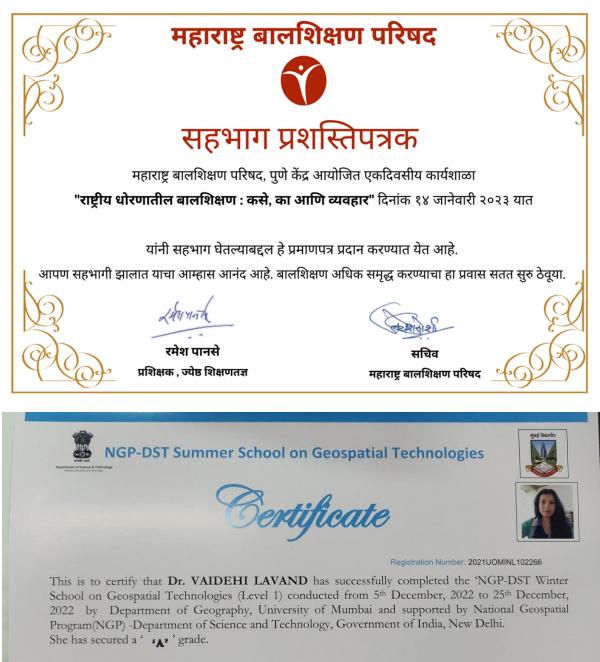

forming landy

Dr. Shubha Pandey (Scientist 'E') Department of Science and Technology Government of India, New Delhi

Dr. Aparna Phadke (Coordinator) Department of Geography, University of Mumbai

Prof. Sunil Bhirud (I/C Registrar)

This Winter school has a multidisciplinary nature and is equivalent to a refresher course being conducted by other Government Agencies. Grading: Grade A: 100-75 per cent. Grade B: 74-60 per cent Grade C: 59-50 percent. **Council of Architecture** 