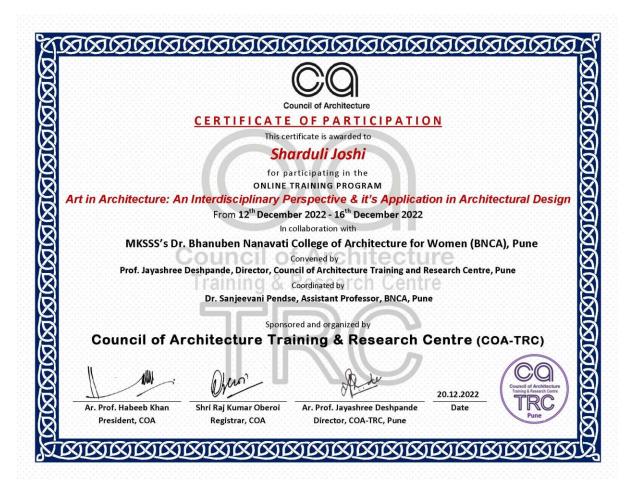

Dlash.

Ar. Manali Deshmukh Vice Principal

Dr. Poorva Keskar Principal

Dr. Pooja Misal Founder Director

This is to certify that Mr./Ms. <u>Ar. Sharduli Joshi</u> has successfully participated in <u>FDP on Exploring SPSS and Excel in Architectural Research</u> organized by SMEF's Brick School of Architecture, Pune in association with Dr. Sujata Karve on June 28th 2023.