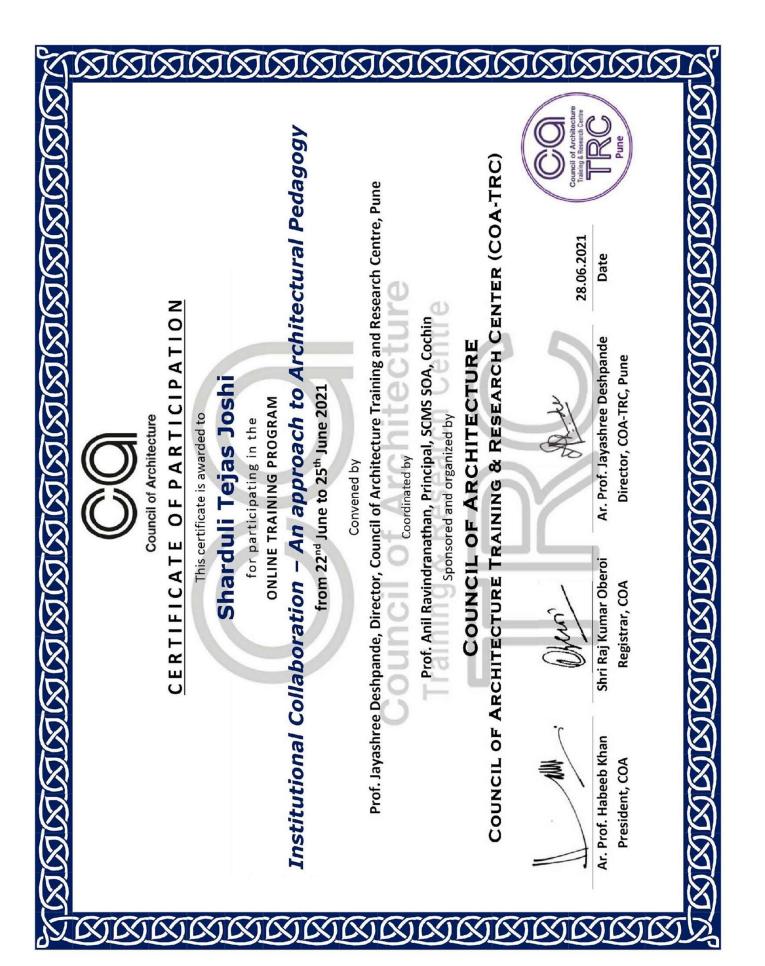

Dlash.

Ar. Manali Deshmukh Vice Principal

Dr. Poorva Keskar Principal

Dr. Pooja Misal Founder Director

This is to certify that Mr./Ms. <u>Ar. Sharduli Joshi</u> has successfully participated in <u>FDP on Exploring SPSS and Excel in Architectural Research</u> organized by SMEF's Brick School of Architecture, Pune in association with Dr. Sujata Karve on June 28th 2023.