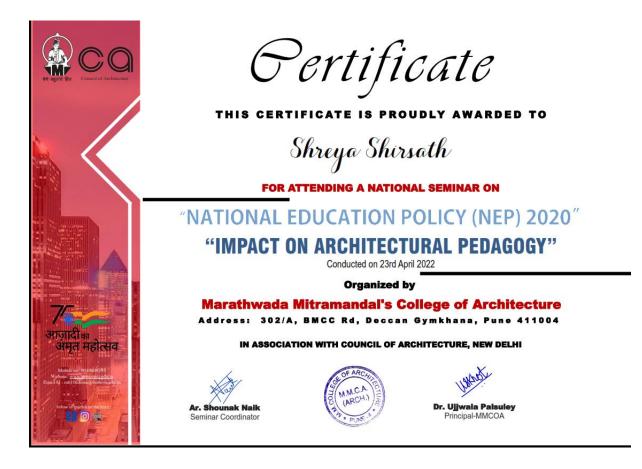

# CERTIFICATE

Of Participation

This certificate is proudly presented to

Shraddha Manjrekar

for participating successfully in One day National Level Workshop titled "NATIONAL EDUCATION POLICY 2020" on 10th Dec 2022