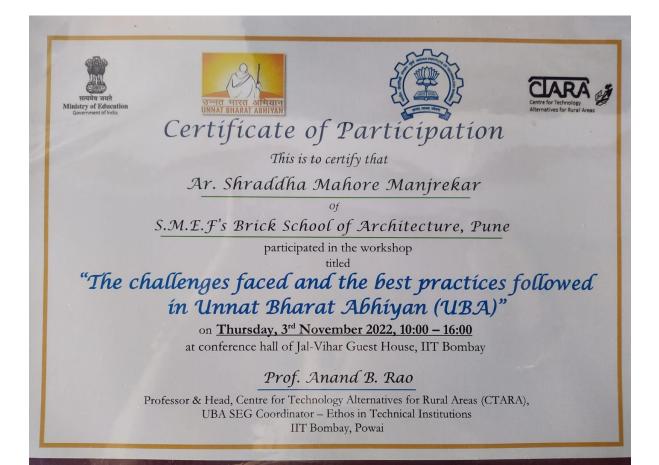

tled "NATIONAL EDUCATION POLICY 2020" on 10th Dec 2022

Anil Stevan

**Prof. Dr. Anil Dewan** HoD, SPA, New Delhi Prof. Dr. P. S. N. Rao Director, SPA, New Delhi

Ascekar



This Certificate is presented to

#### SHRADDHA MANJREKAR

to certify his/her participation at the one day Workshop on Statistics using MS-Excel in Architectural Research 2022 organized by **Bharati Vidyapeeth** (Deemed to be University's) College of Architecture, Pune in collaboration with **BVDU's Statistical Support Cell for Researchers** on Saturday, 24th September 2022.



Prof. Dr. Kavita Murugkar Principal, BVDU College of Architecture, Pune

#### -SAK-

Prof. Dr. Sachin Kadam Coordinator- Statistical Support Cell for Researchers, BVDU

**Dr. Priya Bangle** Convener, BVDU College of Architecture, Pune

2022-23



| <u>go</u>    | NXXXXX                                                                                                            | N X X X X X           | <u>axxxxxx</u>                | (XXX)      | <u>axxx</u>                | N                       |  |
|--------------|-------------------------------------------------------------------------------------------------------------------|-----------------------|-------------------------------|------------|----------------------------|-------------------------|--|
| ğ            |                                                                                                                   |                       | $\bigcirc \bigcirc$           |            |                            | N<br>N                  |  |
| Š            |